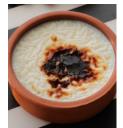

## HOMEMADE RICE PUDDING (SÜTLAÇ) 6.00

Traditional rice pudding (contains milk)