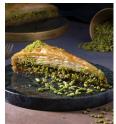

### TRIANGLE PISTACHIO BAKLAVA 8.00

Baklava is a rich, sweet Middle Eastern pastry made from layers of filo filled with chopped pistachio nuts and sweetened with lemon syrup