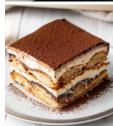

#### TIRAMISU 6.00

Layered no-bake dessert consisting of ladyfingers soaked with coffee , then layered with a whipped mixture of sugar, eggs and the creamy, sweet mascarpone cheese sprinkled with cocoa